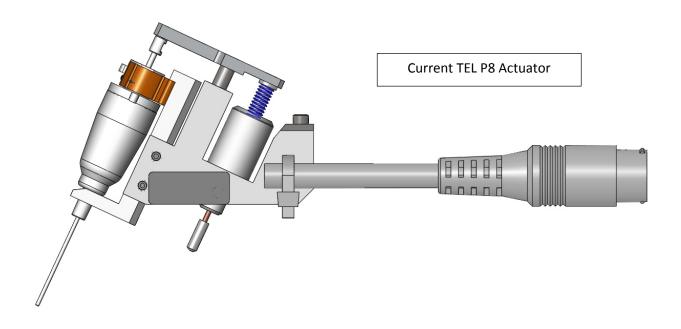

## **Product/Process Change Notification**

| PCN Number:                                                                                | 100018-A                                    | Product Category: In    | ker Hardware           | Issue Date: 9-Nov-15 |  |  |  |
|--------------------------------------------------------------------------------------------|---------------------------------------------|-------------------------|------------------------|----------------------|--|--|--|
| Contact:                                                                                   | Inside Sales E-Mail: insidesales@xandex.com |                         |                        | andex.com            |  |  |  |
|                                                                                            |                                             | d Way, Suite A          | Phone: 707-763-7799    |                      |  |  |  |
|                                                                                            | Petaluma, CA                                |                         | Fax: 707-763-2631      |                      |  |  |  |
| Description of 0                                                                           |                                             |                         |                        |                      |  |  |  |
| Actuator mechar                                                                            | nism redesigned                             | to reduce the force red | quired to actuate.     |                      |  |  |  |
| Reason For Cha                                                                             | ange:                                       |                         |                        |                      |  |  |  |
| Improve reliability and increase period between required Preventative Maintenance actions. |                                             |                         |                        |                      |  |  |  |
| Customer Impact of Change and Recommended Action:                                          |                                             |                         |                        |                      |  |  |  |
| Verify actuator mechanism does not impact specific customer use model.                     |                                             |                         |                        |                      |  |  |  |
| Forecasted Key                                                                             | Milestones: S                               | ubject to change based  | on business conditions | Date:                |  |  |  |
| Complete Internal Qualification Testing                                                    |                                             |                         |                        |                      |  |  |  |
| Samples Availa                                                                             | Now                                         |                         |                        |                      |  |  |  |
| First Shipment of Changed Product (as early as)                                            |                                             |                         |                        |                      |  |  |  |
| Last Shipment                                                                              | 8-Feb-16                                    |                         |                        |                      |  |  |  |
| Method of Ident                                                                            |                                             |                         |                        | •                    |  |  |  |
| Visually different (see accompanying pictures)                                             |                                             |                         |                        |                      |  |  |  |
| Assessment:                                                                                |                                             |                         |                        |                      |  |  |  |
| Change in function (actuation time), form (see accompanying pictures)                      |                                             |                         |                        |                      |  |  |  |
| Products and X                                                                             | andex Part Nui                              | nbers Affected          |                        |                      |  |  |  |
| Retrofit Cartridge                                                                         | e Holder                                    | 315-0008 315-0010       | 315-0011               |                      |  |  |  |
|                                                                                            |                                             |                         |                        |                      |  |  |  |
| Revision Histor                                                                            | •                                           | <u> </u>                |                        |                      |  |  |  |
| Date of Revisio                                                                            | n:                                          | Revision Letter:        | Reason:                |                      |  |  |  |
| 9-Nov-15                                                                                   |                                             | Α                       | Initial publication    |                      |  |  |  |
|                                                                                            |                                             |                         |                        |                      |  |  |  |
|                                                                                            |                                             |                         |                        |                      |  |  |  |