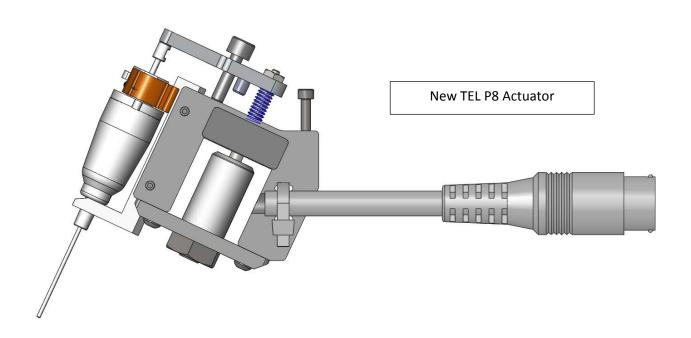

## **Product/Process Change Notification**

| PCN Number:                                                                                | 100018-A                                    | Product Category: In    | ker Hardware           | Issue Date: 9-Nov-15 |  |  |  |
|--------------------------------------------------------------------------------------------|---------------------------------------------|-------------------------|------------------------|----------------------|--|--|--|
| Contact:                                                                                   | Inside Sales E-Mail: insidesales@xandex.com |                         |                        | andex.com            |  |  |  |
|                                                                                            |                                             | d Way, Suite A          | Phone: 707-763-7799    |                      |  |  |  |
|                                                                                            | Petaluma, CA                                |                         | Fax: 707-763-2631      |                      |  |  |  |
| Description of 0                                                                           |                                             |                         |                        |                      |  |  |  |
| Actuator mechar                                                                            | nism redesigned                             | to reduce the force red | quired to actuate.     |                      |  |  |  |
| Reason For Cha                                                                             | ange:                                       |                         |                        |                      |  |  |  |
| Improve reliability and increase period between required Preventative Maintenance actions. |                                             |                         |                        |                      |  |  |  |
| Customer Impact of Change and Recommended Action:                                          |                                             |                         |                        |                      |  |  |  |
| Verify actuator mechanism does not impact specific customer use model.                     |                                             |                         |                        |                      |  |  |  |
| Forecasted Key                                                                             | Milestones: S                               | ubject to change based  | on business conditions | Date:                |  |  |  |
| Complete Internal Qualification Testing                                                    |                                             |                         |                        |                      |  |  |  |
| Samples Availa                                                                             | Now                                         |                         |                        |                      |  |  |  |
| First Shipment of Changed Product (as early as)                                            |                                             |                         |                        |                      |  |  |  |
| Last Shipment                                                                              | 8-Feb-16                                    |                         |                        |                      |  |  |  |
| Method of Ident                                                                            |                                             |                         |                        | •                    |  |  |  |
| Visually different (see accompanying pictures)                                             |                                             |                         |                        |                      |  |  |  |
| Assessment:                                                                                |                                             |                         |                        |                      |  |  |  |
| Change in function (actuation time), form (see accompanying pictures)                      |                                             |                         |                        |                      |  |  |  |
| Products and X                                                                             | andex Part Nui                              | nbers Affected          |                        |                      |  |  |  |
| Retrofit Cartridge                                                                         | e Holder                                    | 315-0008 315-0010       | 315-0011               |                      |  |  |  |
|                                                                                            |                                             |                         |                        |                      |  |  |  |
| Revision Histor                                                                            | •                                           | <u> </u>                |                        |                      |  |  |  |
| Date of Revisio                                                                            | n:                                          | Revision Letter:        | Reason:                |                      |  |  |  |
| 9-Nov-15                                                                                   |                                             | Α                       | Initial publication    |                      |  |  |  |
|                                                                                            |                                             |                         |                        |                      |  |  |  |
|                                                                                            |                                             |                         |                        |                      |  |  |  |